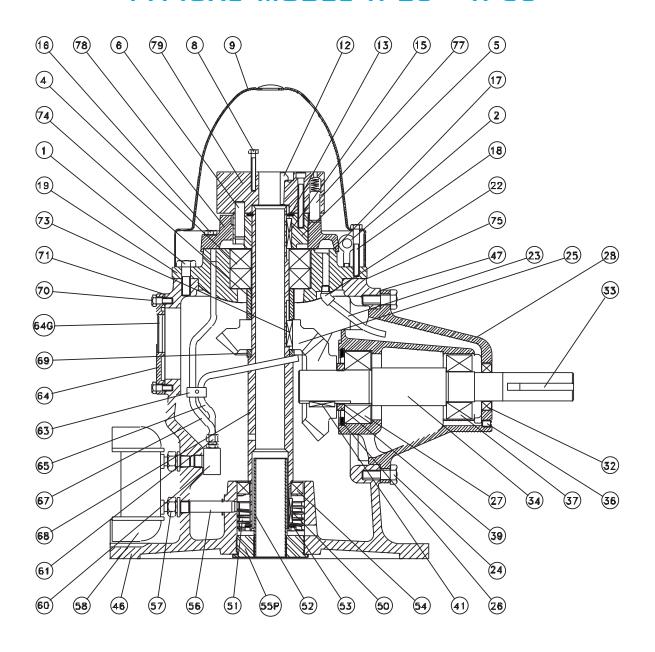

## TYPICAL MODEL H-20 - H-60

| No. | Part Name             | No. | Part Name               | No. | Part Name                | No.  | Part Name               |
|-----|-----------------------|-----|-------------------------|-----|--------------------------|------|-------------------------|
| 1   | Capscrew-Thrust Cage  | *22 | Flexible Tube Fitting   | 46  | Main Housing             | 64   | Inspection Plate        |
| *2  | Lifting Eyebolt       | *23 | Flexible Tube           | 47  | Shim-Horz. Housing       | *64G | Oil Sight Glass         |
| 4   | Thrust Bearing        | 24  | Capscrew-Horiz. Housing | 50  | Key-Pump Runner          | 65   | Oil Tube To Gears       |
| 5   | Lower Coupling        | 25  | Gears                   | 51  | Pump Runner              | 67   | Oil Tube to Thrust Brg. |
| 6   | Coupling Pin          | 26  | Internal Snap Ring      | 52  | Seal Tube                | 68   | Hollow Shaft            |
| 8   | Capscrew              | 27  | Inner Bearing           | 53  | External Snap Ring       | *69  | Vertical U.G. Spacer    |
| 9   | Dome                  | 28  | Horizontal Housing      | 54  | Pump Bearing             | 70   | Capscrew-Insp. Plate    |
| 12  | Gib Key               | 32  | Oil Seal                | 55P | Seal Plug                | 71   | Gasket-Insp. Plate      |
| 13  | External Snap Ring    | 33  | Key                     | *56 | Oil Tube From Pump       | 73   | Key-Driven Gear         |
| 15  | Key-Lower Coupling    | 34  | Drive Shaft             | *57 | Cooler Flexible Fittings | 74   | Vertical M.D. Spacer    |
| 16  | Capscrew-Thrust Cover | 36  | Drain Plug-Set Screw    | *58 | Oil Cooler (H60 Only)    | 75   | Shim-Thrust Brg. Cage   |
| 17  | Gasket-Thrust Cover   | 37  | Outer Bearing           | 60  | Oil Distributor          | 77   | Rachet Pins             |
| 18  | Capscrew-Dome         | 39  | Horizontal M.D. Spacer  | 61  | Compression Fitting      | 78   | Thrust Bearing Cover    |
| 19  | Thrust Bearing Cage   | 41  | Key-Drive Gear          | 63  | Oil Tube Clamp           | 79   | Upper Clutch            |

<sup>\*</sup> These parts are not universal and are omitted in certain ratios and models.