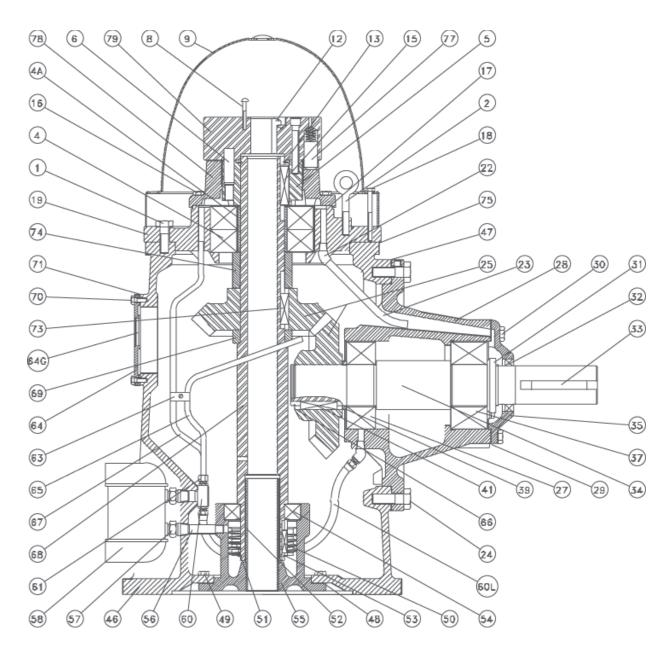

## TYPICAL MODEL H-250 THRU H-600

| No. | Part Name             | No. | Part Name                | No. | Part Name                 | No.  | Part Name               |
|-----|-----------------------|-----|--------------------------|-----|---------------------------|------|-------------------------|
| 1   | Capscrew-Thrust Cage  | *23 | Flexible Tube            | 47  | Shim-Horz. Housing        | 64   | Inspection Plate        |
| 2   | Lifting Eyebolt       | 24  | Capscrew-Horiz. Housing  | 48  | Gasket-Pump Housing       | *64G | Oil Sight Glass         |
| 4   | Thrust Bearing        | 25  | Gears                    | 49  | Capscrew-Pump Housing     | 65   | Oil Tube To Gears       |
| *4A | Thrust Bearing Sleeve | 27  | Inner Bearing            | 50  | Key-Pump Runner           | *66  | External Snap Ring      |
| 5   | Lower Coupling        | 28  | Horizontal Housing       | 51  | Pump Runner               | 67   | Oil Tube to Thrust Brg. |
| 6   | Coupling Pin          | 29  | Gasket-Horz. Hsg. Cover  | 52  | Seal Tube                 | 68   | Hollow Shaft            |
| 8   | Capscrew              | 30  | Capscrew-Horz. Hsg.      | 53  | External Snap Ring        | *69  | Vertical U.G. Spacer    |
| 9   | Dome                  |     | Cover                    | 54  | Pump Bearing              | 70   | Capscrew-Insp. Plate    |
| 12  | Gib Key               | *31 | Locknut & Washer         | 55  | Pump Housing              | 71   | Gasket-Insp. Plate      |
| 13  | External Snap Ring    | 32  | Oil Seal                 | 56  | Oil Tube From Pump        | 73   | Key-Driven Gear         |
| 15  | Key-Lower Coupling    | 33  | Key                      | 57  | Cooler Flexible Fittings  | 74   | Vertical M.D. Spacer    |
| 16  | Capscrew-Thrust Cover | 34  | Drive Shaft              | 58  | Oil Cooler                | 75   | Shim-Thrust Brg. Cage   |
| 17  | Gasket-Thrust Cover   | 35  | Horizontal Housing Cover | 60  | Oil Distributor           | 77   | Rachet Pins             |
| 18  | Capscrew-Dome         | 37  | Outer Bearing            | 60L | Oil Tube To Inner Bearing | 78   | Thrust Bearing Cover    |
| 19  | Thrust Bearing Cage   | 39  | Horizontal M.D. Spacer   | 61  | Compression Fitting       | 79   | Upper Clutch            |
| *22 | Flexible Tube Fitting | 41  | Key-Drive Gear           | 63  | Oil Tube Clamp            |      |                         |
|     |                       |     |                          |     |                           |      |                         |

<sup>46</sup> Main Housing
\* These parts are not universal and are omitted in certain ratios and models.