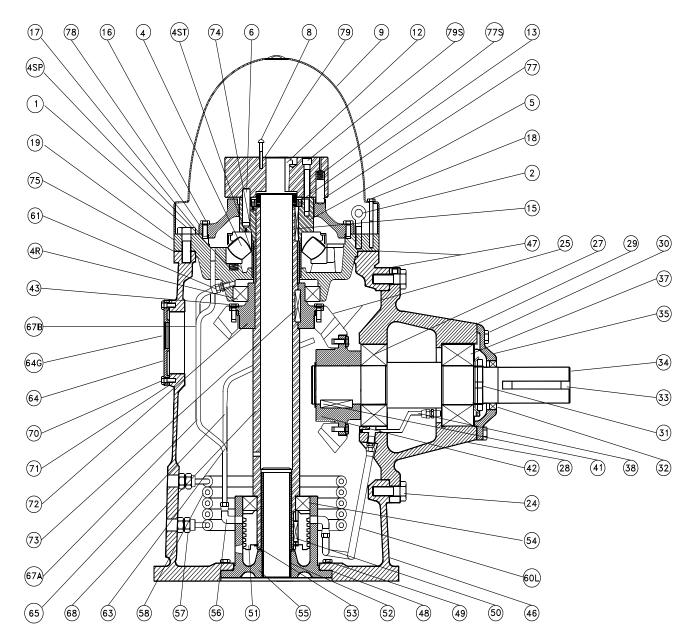

# TYPICAL MODEL H750 AND LARGER

## No. Part Name

- Capscrew-Thrust Cage 1
- 2 Lifting Eyebolt
- 4 Thrust Bearing
- 4R Radial Bearing
- 4SP Spring Thrust Brg
- 4ST Upper Seal Tube
- 5 Lower Coupling
- Coupling Pin 6
- Capscrew 8
- Dome 9
- 12 Gib Key
- 13 External Snap Ring Kev-Lower Coupling
- 15 Capscrew-Thrust Cover
- 16 17 Gasket-Thrust Cover
- Capscrew-Dome 18
- 19 **Thrust Bearing Cage**

## No. Part Name

- Capscrew-Horiz.Hsg. 24
- 25 Gears
- 27 Inner Bearing
- 28 Horizontal Housing
- 29 Gasket-Horz. Hsg. Cover
- 30 Capscrew-Horz. Hsg. Cover
- Locknut & Washer 31
- Oil Seal 32
- 33 Key
- 34 Drive Shaft
- 35 Horizontal Hsg. Cover
- 37 Outer Bearing
- Oil Tube To Outer Brg 38
- 41 Key-Drive Gear
- 42 Gear Hub-Horz.
- 43
  - Capscrew-Gear Hub

### No. Part Name

- 46 Main Housing
- 47 Shims
- Gasket-Pump Housing 48
- Capscrew-Pump Housing 49
- Key-Pump Runner 50
- Pump Runner 51
- 52 Seal Tube
- 53
- External Snap Ring 54
- Pump Bearing 55 Pump Housing
- 56
- Oil Tube From Pump **Cooler Flexible Fittings** 57
- Oil Cooler 58
- 60L
- Oil Tube To Inner Bearing **Compression Fitting** 61
- 63 **Oil Tube Clamp**
- 64 Inspection Plate

#### No. Part Name

- 64G Oil Sight Glass
- 65 Oil Tube To Gears
- Oil Tube to Thrust Brg. 67
- Hollow Shaft 68
- Capscrew-Insp. Plate 70
- Gasket-Insp. Plate 71
- Gear Hub-Vert. 72
- Key-Driven Gear 73
- Vertical M.D. Spacer 74
- 75 Shim-Thrust Brg. Cage
- **Rachet Pins** 77
- **Thrust Bearing Cover** 78
- Upper Clutch 79
- Vertical M.D. Spacer 74
- 75 Shim-Thrust Brg. Cage
- 77 **Rachet Pins**
- **Thrust Bearing Cover** 78
- 79 Upper Clutch