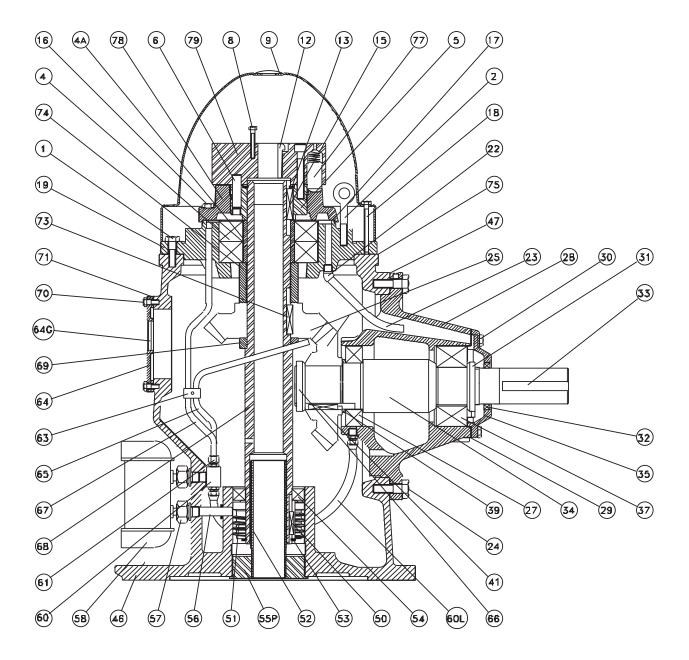

## **TYPICAL MODEL H-80** - H-200

## No. Part Name

- 1 Capscrew-Thrust Cage
- \*2 Lifting Eyebolt
- 4 Thrust Bearing
- \*4A Thrust Bearing Sleeve
- 5 Lower Coupling
- Coupling Pin 6
- 8 Capscrew
- 9 Dome
- Gib Key 12
- External Snap Ring 13
- Key-Lower Coupling 15
- Capscrew-Thrust Cover 16
- Gasket-Thrust Cover 17
- 18 Capscrew-Dome
- 19 Thrust Bearing Cage
- \*22 Flexible Tube Fitting

## No. Part Name

- \*23 Flexible Tube
- Capscrew-Horiz. Housing 24
- 25 Gears
- 27 Inner Bearing
- 28 Horizontal Housing
- 29 Gasket-Horz. Hsg. Cover
- 30 Capscrew-Horz. Hsg.
- Cover \*31
- 32

- Outer Bearing

- Locknut & Washer
- Oil Seal
- 33 Key
- Drive Shaft 34
- Horizontal Housing Cover 35
- 37
  - 39 Horizontal M.D. Spacer
  - 41 Key-Drive Gear

## No. Part Name

- 46 Main Housing
- Shim-Horz. Housing 47
- Key-Pump Runner 50
- Pump Runner 51
- 52 Seal Tube
- 53 External Snap Ring
- 54 Pump Bearing
- 55P Seal Plug
- Oil Tube From Pump 56
- 57 **Cooler Flexible Fittings**
- Oil Cooler 58
- Oil Distributor 60
- 60L Oil Tube To Inner Bearing
- 61 **Compression Fitting**
- 63 **Oil Tube Clamp**

- No. Part Name
- 64 Inspection Plate
- \*64G Oil Sight Glass
- 65 Oil Tube To Gears
- Locknut & Washer \*66
- 67 Oil Tube to Thrust Brg.
- 68 Hollow Shaft
- \*69 Vertical U.G. Spacer
- Capscrew-Insp. Plate 70
- Gasket-Insp. Plate 71
- 73 Key-Driven Gear
- Vertical M.D. Spacer 74
- Shim-Thrust Brg. Cage 75
- 77 **Rachet Pins**
- 78 Thrust Bearing Cover
- 79 Upper Clutch

\* These parts are not universal and are omitted in certain ratios and models.