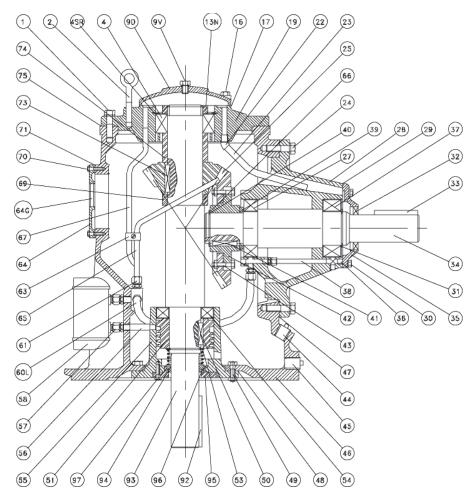

## TYPICAL SOLID SHAFT

| No.  | Part Name                         | No.  | Part Name                 | No.  | Part Name                       |
|------|-----------------------------------|------|---------------------------|------|---------------------------------|
| 1    | Capscrew                          | 36   | Pipe Plugs-Hollow Head    | *60L | Oil Tube To Inner Bearing       |
| 2    | Lifting Eyebolt                   | 37   | Outer Bearing             | *61  | Compression Fittings            |
| *4SR | Thrust Bearing Internal Snap Ring | *38  | Oil Tube to Outer Bearing | *63  | Clamp Assembly                  |
| 4    | Thrust Bearing                    | *39  | Gear Spacer               |      | (Oil Tubes)                     |
| 9D   | Thrust Bearing Dome               | 40   | Shim                      | 64   | Inspection Plate                |
| 9V   | Vent Plug                         | 41   | Key                       | *64G | Oil Sight Glass                 |
| 13N  | Locknut & Lockwasher              | *42  | Drive Gear Hub            | 65   | Oil Tube To Gears               |
| 16   | Capscrew                          | *43  | Capscrew                  | 66   | External Snap Ring or Locknut & |
| 17   | Gasket-Thrust Bearing Dome        | 44   | Pipe Plug                 |      | Washer                          |
| 19   | Thrust Bearing Cage               | 45   | Pipe Plug                 | 67   | Oil Tube To Thrust Bearing      |
| *22  | Flexible Tube Fitting             | 46   | Main Housing              | *69  | Driven Gear Spacer              |
| *23  | Flexible Tube                     | 47   | Shim-Horizontal Housing   | 70   | Capscrew                        |
| 24   | Capscrew                          | 48   | Gasket-Pump Housing       | 71   | Gasket-Inspection Plate         |
| 25   | Gears                             | 49   | Capscrew                  | 73   | Key                             |
| 27   | Inner Bearing                     | 50   | Key                       | 74   | Pinion Spacer                   |
| 28   | Horizontal Housing                | 51   | Pump Runner               | 75   | Shim-Thrust Bearing Cage        |
| 29   | Gasket-Horizontal Housing Cover   | 53   | External Snap Ring        | 92   | Key                             |
| 30   | Capscrew                          | 54   | Pump Bearing              | 93   | Vertical Shaft                  |
| 31   | Snap Ring & Washer                | *54W | Pump Bearing Spacer       | 94   | Mechanical Seal                 |
| 32   | Oil Seal                          |      | (Fig. 2 or 3)             | 95   | Seal Cage                       |
| 33   | Key                               | *55  | Pump Housing              | *96  | "O" Ring                        |
| 34   | Driveshaft                        | *56  | Oil Tube From Pump        | *97  | Capscrew                        |
| 35   | Horizontal Housing Cover          | *57  | Cooler Flexible Fittings  |      |                                 |
|      |                                   | *58  | Oil Cooler                |      |                                 |

<sup>\*</sup> These parts are not universal and are omitted in certain ratios and models.